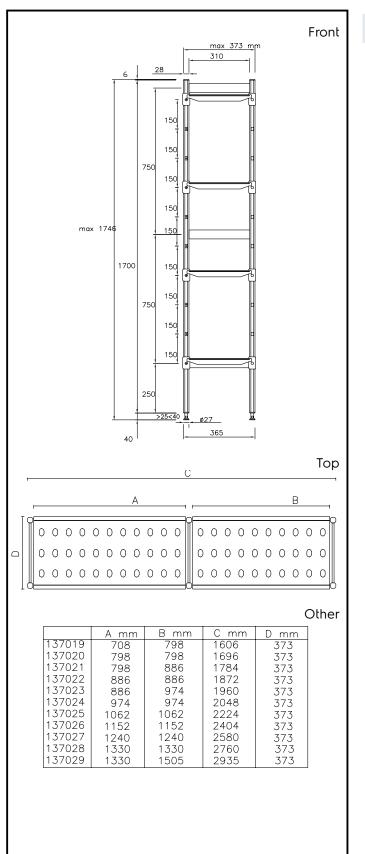

#### **Key Information:**

Uprights 137021 (ALS1784) External dimensions, Width: External dimensions, Depth: External dimensions, Height: Max loading weight: Net weight:

3 1784 mm 373 mm 1700 mm 1000;880 kg 32 kg