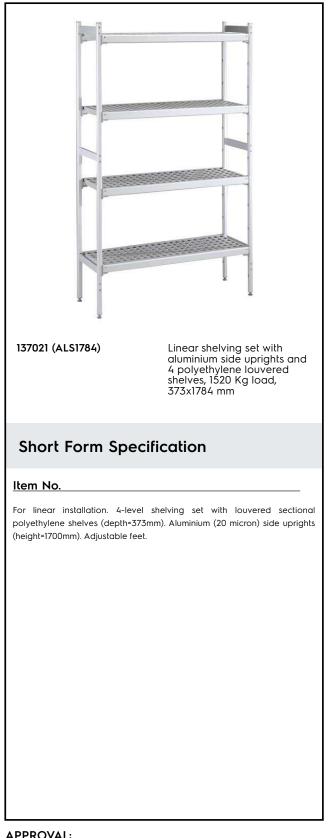

#### **Key Information:**

Uprights 137021 (ALS1784) External dimensions, Width: External dimensions, Depth: External dimensions, Height: Max loading weight: Net weight:

3 1784 mm 373 mm 1700 mm 1000;880 kg 32 kg